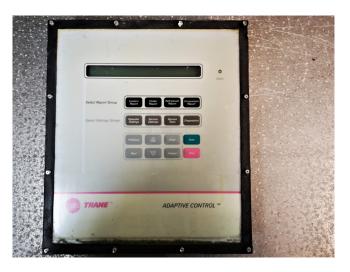

## Trane Adaptive Control Panel UCM-CLD X13650781-02 REV C

#### Used Trane Adaptive Control Panel UCM-CLD X13650781-02 REV C

Used Trane adaptive control partnumber: X13650781-02 REV C. Was part of a RTAD 85 chiller. This UCM-CLD chiller control is composed of eight electronic modules, which each have their own 115V or 24V power supply and communicate with each other via a serial link.