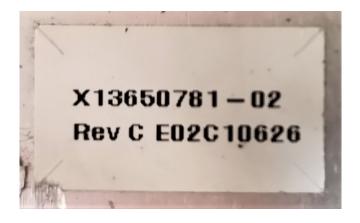

## Trane Adaptive Control Panel UCM-CLD X13650781-02 REV C

### **Specifications**

| Marca | Trane                  |
|-------|------------------------|
| Тіро  | Adaptive Control Panel |
|       | UCM-CLD X13650781-02   |
|       | REV C                  |
| Stock | 1                      |
|       |                        |

#### Used Trane Adaptive Control Panel UCM-CLD X13650781-02 REV C

Used Trane adaptive control partnumber: X13650781-02 REV C. Was part of a RTAD 85 chiller. This UCM-CLD chiller control is composed of eight electronic modules, which each have their own 115V or 24V power supply and communicate with each other via a serial link.